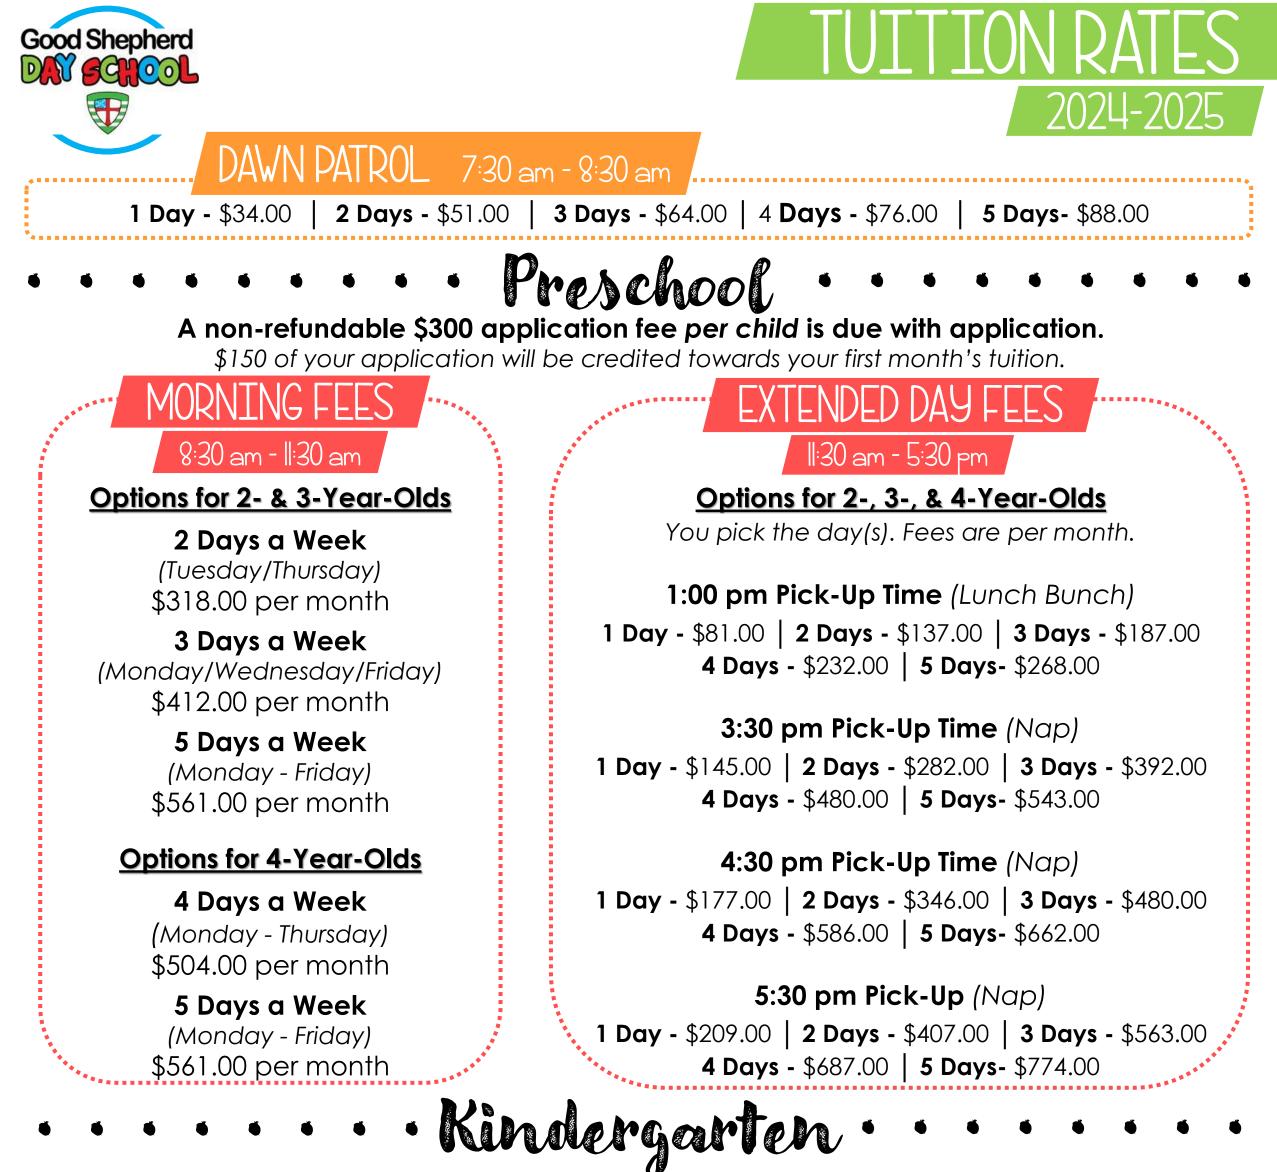

A non-refundable \$500 application fee per child is due with application.

\$350 of your application will be credited towards your first month's tuition. 8:30 am - 2:30 pm 5 Days a Week (Monday – Friday) - \$972.00/month EXTENDED DAY FEES You pick the day(s). Fees are per month. 3:30 pm Pick-Up Time 1 Day - \$56.00 | 2 Days - \$93.00 | 3 Days - \$125.00 | 4 Days - \$158.00 | 5 Days- \$174.00 4:30 pm Pick-Up Time 1 Day - \$99.00 | 2 Days - \$181.00 | 3 Days - \$244.00 | 4 Days - \$300.00 | 5 Days- \$351.00 5:30 pm Pick-Up Time 1 Day - \$144.00 | 2 Days - \$256.00 | 3 Days - \$363.00 | 4 Days - \$437.00 | 5 Days- \$518.00 Families can choose to pay monthly, by semester (with a 1.5% discount), or annually (with a 3% discount). Any Extended Day Add-Ons or Late Fees are \$15/hr and added to your next month's statement.